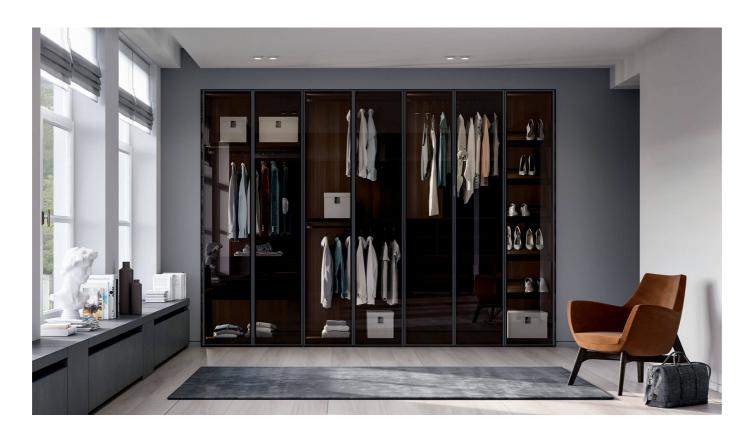

# Glass Up

The Glass Up hinged door closet in clear glass is for those who prefer visually light solutions that allow a glimpse of the interior. That's where you can give room for maximum customization: how will you equip this universe of yours among drawers, shelves, rasters, shoe racks and other accessories?

#### GLASS UP, THE GLASS WARDROBE

The Glass Up glass casement door has the handle inserted into the door frame, so use the side grip on the frame. The closure is soft-closing, practical and secure. In the pictures, we offer the closet in gray clear glass with heat-treated oak sides and brown metal frame.

### **FINISHES**

Brown metal frame and total transparency: clear, transparent gray or transparent bronze glass door. How do you want it? See also the finishes of the accessories.