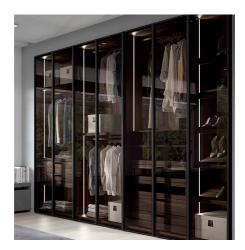

# Glass Up

The Glass Up hinged door closet in clear glass is for those who prefer visually light solutions that allow a glimpse of the interior. That's where you can give room for maximum customization: how will you equip this universe of yours among drawers, shelves, rasters, shoe racks and other accessories?

#### GLASS UP, THE GLASS WARDROBE

The Glass Up glass casement door has the handle inserted into the door frame, so use the side grip on the frame. The closure is soft-closing, practical and secure. In the pictures, we offer the closet in gray clear glass with heat-treated oak sides and brown metal frame.