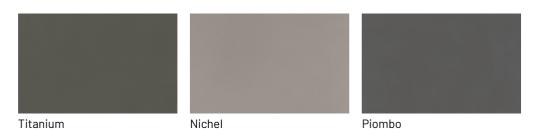

light solutions that allow a glimpse of the interior. That's where you can give room for maximum customization: how will you equip this universe of yours among drawers, shelves, rasters, shoe racks and other accessories?

#### GLASS UP, THE GLASS WARDROBE

The Glass Up glass casement door has the handle inserted into the door frame, so use the side grip on the frame. The closure is soft-closing, practical and secure. In the pictures, we offer the closet in gray clear glass with heat-treated oak sides and brown metal frame.





### **FINISHES**

Brown metal frame and total transparency: clear, transparent gray or transparent bronze glass door. How do you want it? See also the finishes of the accessories.

# Lacquers

#### MATT LACQUERS

### Matt lacquers





#### Metallic matt lacquers



# Glasses

#### TRASPARENT GLASSES

#### Trasparent glasses



## Textured finishes

### **TEXTURED FINISHES**

#### Textured finishes







Heat-treated oak

Garzato alpaca

Pino lagos

# Metals

### **METALS 1**

#### Metals 1



Brown