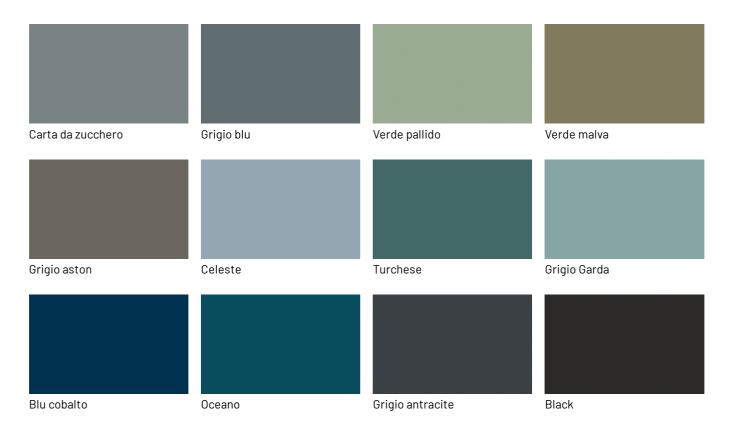

s for those who prefer visually light solutions that allow a glimpse of the interior. That's where you can give room for maximum customization: how will you equip this universe of yours among drawers, shelves, rasters, shoe racks and other accessories?

#### GLASS UP, THE GLASS WARDROBE

The Glass Up glass casement door has the handle inserted into the door frame, so use the side grip on the frame. The closure is soft-closing, practical and secure. In the pictures, we offer the closet in gray clear glass with heat-treated oak sides and brown metal frame.





### **FINISHES**

Brown metal frame and total transparency: clear, transparent gray or transparent bronze glass door. How do you want it? See also the finishes of the accessories.

# Lacquers

#### MATT LACQUERS

### Matt lacquers





#### Metallic matt lacquers



# Glasses

#### TRASPARENT GLASSES

#### Trasparent glasses



## Textured finishes

### **TEXTURED FINISHES**

#### Textured finishes







Heat-treated oak

Garzato alpaca

Pino lagos

# Metals

### **METALS 1**

#### Metals 1



Brown