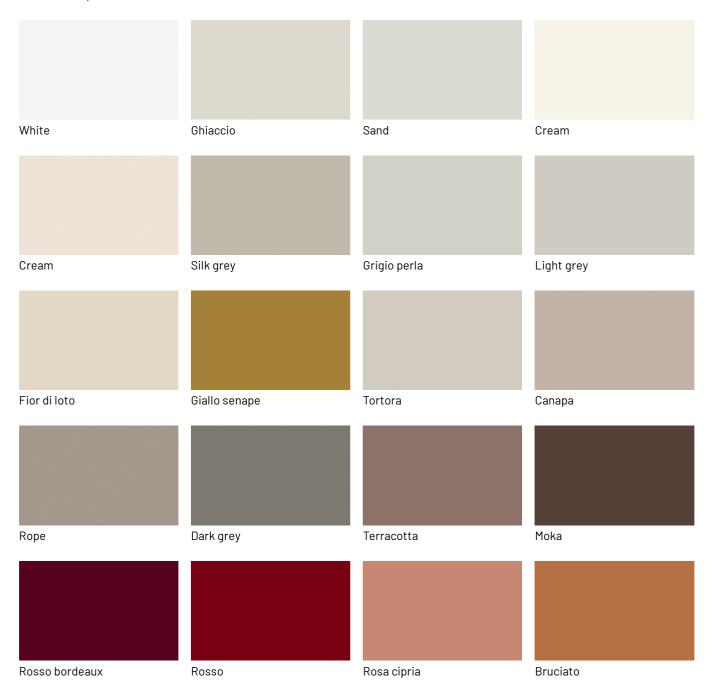

is for those who prefer visually light solutions that allow a glimpse of the interior. That's where you can give room for maximum customization: how will you equip this universe of yours among drawers, shelves, rasters, shoe racks and other accessories?

#### GLASS UP, THE GLASS WARDROBE

The Glass Up glass casement door has the handle inserted into the door frame, so use the side grip on the frame. The closure is soft-closing, practical and secure. In the pictures, we offer the closet in gray clear glass with heat-treated oak sides and brown metal frame.





### **FINISHES**

Brown metal frame and total transparency: clear, transparent gray or transparent bronze glass door. How do you want it? See also the finishes of the accessories.

# Lacquers

#### MATT LACQUERS

### Matt lacquers





#### Metallic matt lacquers



# Glasses

#### TRASPARENT GLASSES

#### Trasparent glasses



## Textured finishes

### **TEXTURED FINISHES**

#### Textured finishes







Heat-treated oak

Garzato alpaca

Pino lagos

# Metals

### **METALS 1**

#### Metals 1



Brown