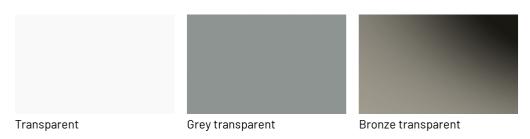

### **FINISHES**

Brown metal frame and total transparency: clear, transparent gray or transparent bronze glass door. How do you want it? See also the finishes of the accessories.

#### TRASPARENT GLASSES