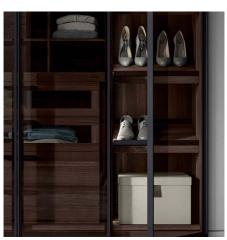

# Glass Up

The Glass Up hinged door closet in clear glass is for those who prefer visually light solutions that allow a glimpse of the interior. That's where you can give room for maximum customization: how will you equip this universe of yours among drawers, shelves, rasters, shoe racks and other accessories?

#### GLASS UP, THE GLASS WARDROBE

The Glass Up glass casement door has the handle inserted into the door frame, so use the side grip on the frame. The closure is soft-closing, practical and secure. In the pictures, we offer the closet in gray clear glass with heat-treated oak sides and brown metal frame.